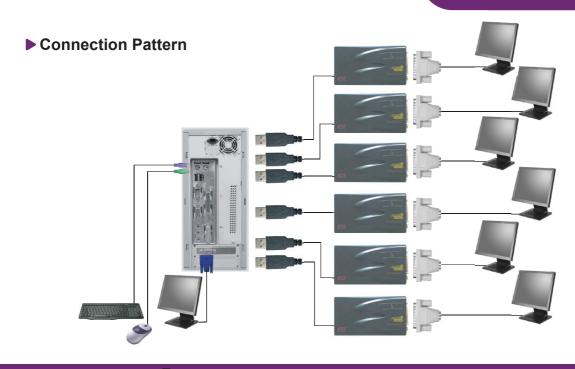

## **▶** Features

- Easily to add a second even the third VGA monitor via the USB 2.0 port
- Performs the Multiple windows on the Multiple Monitors and increases your productivity like never before
- Both of extend and clone mode are available
- Displays the media files and DVDs in either extend or clone mode
- Supports the video resolution up to 1280 x 1024 at the refresh rate of 60 Hz
- Power-free operation